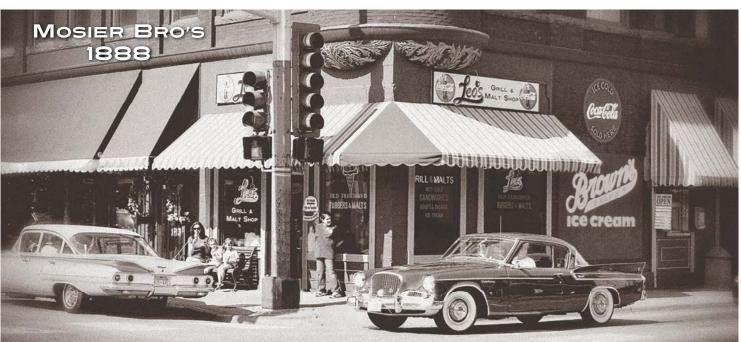

MAIN STREET · STILLWATER, MN

Our restaurant is named in memory of my dad. Leo Buettner. A member of the "Greatest Generation." he was raised in rural Minnesota during the Great Depression and served in the US Army during the Second World War. With Gloria, his wife of 55 years, he raised 11 children and operated a successful construction business in St. Cloud. We hope to reflect Dad's values and work ethic at the restaurant which bears his name.