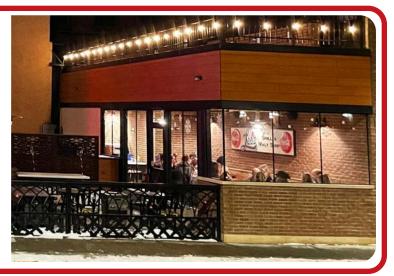

> During winter, we enclose and heat Leo's Porch -pictured here-, making it available year round. Perfect for larger parties, the Porch is reservable during winter months.

Ice Cream Hand-scooped Premium Ice Cream Real Fruit Toppings • Small-batch Roasted Nuts